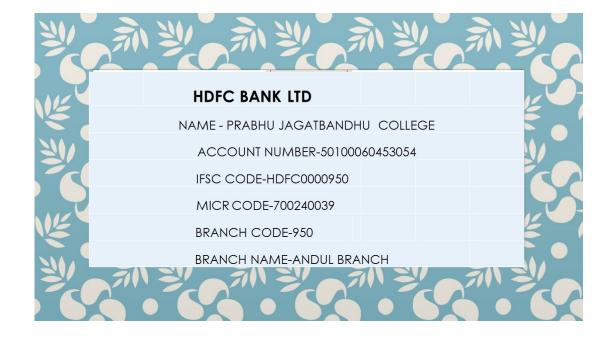

## This notice will be valid for every phase of PG Geography Admission. Admission Date will follow CU Notification

| Date of Admission First       | 10.12.2020                                                     |                                                          |  |  |  |
|-------------------------------|----------------------------------------------------------------|----------------------------------------------------------|--|--|--|
|                               | 10.12.2020                                                     |                                                          |  |  |  |
| Phase                         |                                                                |                                                          |  |  |  |
| Time for verification         | 11 am to 1 pm                                                  |                                                          |  |  |  |
| Venue for verification        | College office                                                 | Social Distancing and sanitization rules are as per govt |  |  |  |
|                               |                                                                | Notification. No candidate will be allowed to enter the  |  |  |  |
|                               |                                                                | college premises without musk.                           |  |  |  |
| A                             | 15005                                                          | <u> </u>                                                 |  |  |  |
| Amount to be paid to take     | 15605                                                          | Online transfer (NEFT / IMPS). Payment slip /            |  |  |  |
| admission in PG Geography     |                                                                | screenshot should be emailed to:                         |  |  |  |
| first semester                |                                                                | hemantamondal@pjc.ac.in                                  |  |  |  |
| List of documents to be       | Photocopy of 1. B.A / B.SC MARK SHEET, 2. MADHYAMIK ADMIT CARD |                                                          |  |  |  |
| verified                      | AS AGE PROOF, 3. CU REGISTRATION CERTIFICATE, 4. CASTE         |                                                          |  |  |  |
|                               | CERTIFICATE IF ANY / PH CERTIFICATE IF ANY, 5. SCANNED COPY OF |                                                          |  |  |  |
|                               | CU ADMISSION FORM                                              |                                                          |  |  |  |
| Any Query                     | 8697251733, HOD, Department of Geography                       |                                                          |  |  |  |
| After payment candidate       | https://chat.whatsapp.com/BcD40CIi30IIKwf2PqUVZZ               |                                                          |  |  |  |
| should join into the Whatsapp |                                                                | •                                                        |  |  |  |
| group via link                |                                                                |                                                          |  |  |  |
|                               |                                                                |                                                          |  |  |  |
| Bank Details                  |                                                                |                                                          |  |  |  |