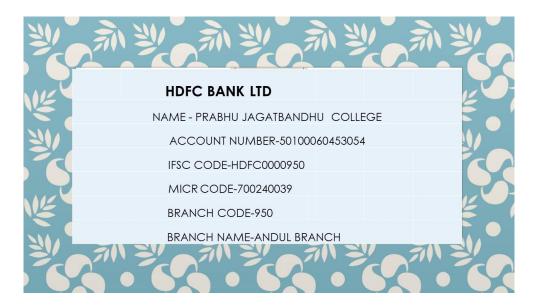

## This notice will be valid for every phase of PG Geography Admission. Admission Date will follow CU Notification

| Notification               |                                                                            |                                               |  |  |  |  |
|----------------------------|----------------------------------------------------------------------------|-----------------------------------------------|--|--|--|--|
| Date of Admission          | 26.09.2022 onwards                                                         | As per CU Notification                        |  |  |  |  |
| Time for verification      | 11 am to 1 pm                                                              |                                               |  |  |  |  |
| Venue for verification     | College office                                                             |                                               |  |  |  |  |
| Amount to be paid to take  | 15605                                                                      | Online transfer (NEFT / IMPS). Payment slip / |  |  |  |  |
| admission in PG Geography  |                                                                            | screenshot should be emailed to:              |  |  |  |  |
| first semester             |                                                                            | hemantamondal@pjc.ac.in                       |  |  |  |  |
| List of documents to be    | Photocopy of 1. B.A / B. Sc. MARK SHEET, 2. MADHYAMIK ADMIT CARD           |                                               |  |  |  |  |
| verified                   | AS AGE PROOF, 3. CU REGISTRATION CERTIFICATE, 4. CASTE                     |                                               |  |  |  |  |
|                            | CERTIFICATE IF ANY / PH CERTIFICATE IF ANY, 5. SCANNED COPY OF             |                                               |  |  |  |  |
|                            | CU ADMISSION FORM                                                          |                                               |  |  |  |  |
| Any Query                  | 8697251733, HOD, Department of Geography                                   |                                               |  |  |  |  |
| After payment candidate    | Make a single PDF File with all scanned documents and mail it to the given |                                               |  |  |  |  |
| should join into the Whats | email.                                                                     |                                               |  |  |  |  |
| app group via link         |                                                                            |                                               |  |  |  |  |
| Bank Details               |                                                                            |                                               |  |  |  |  |